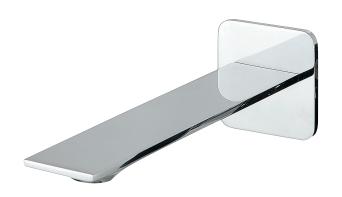

# alpha 92032

wallmount tub spout

## **FEATURES**

solid brass construction crystal clear water flow non-diverter spout 1/2" NPT connection