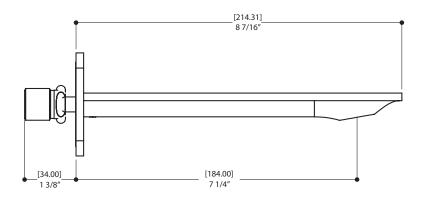

## SPECS AT LARGE

Overall spout projection: 8 7/16" CC spout projection: 7 1/4" Total faucet height: 2 5/8"

Flow rate: depend on supply valve capacity