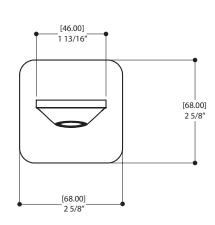

## SPECS AT LARGE

Overall spout projection: 8 7/16" CC spout projection: 7 1/4" Total faucet height: 2 5/8"

Flow rate: depend on supply valve capacity